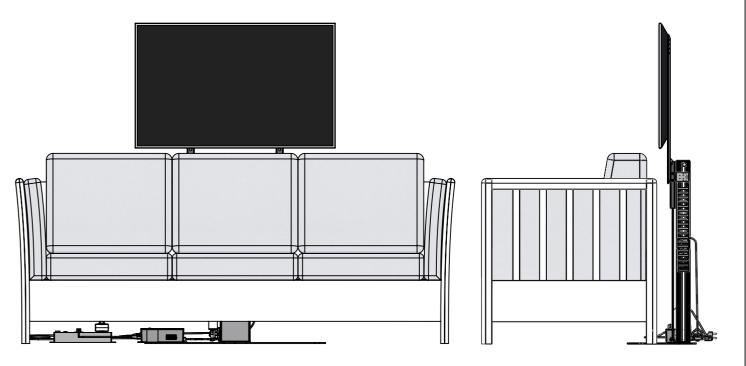

# Floorstand 32v 816/600

De verticale televisielift is geschikt voor LCD, LED en plasma schermen tot ca. 32" en kan vrij in de ruimte staan dankzij 2 stabiel uitgevoerde voeten. Ideaal voor plaatsing achter een sofa, bank of bestaande kast.

# **Floorstand 32v 816/600**

This television lift fits LED, LCD and plasma TV screens up to approx. 32". Can be placed free standing without needing the support of a cabinet due to stable footing. Ideal for placement behind a sofa, seat or cabinet.

## Floorstand 32v 816/600

Dieser Vertikal-Fernseherlift ist geeignet LCD/LED oder Plasma Schirmen bis zu 32" zu verstellen. Der Lift ist ausgerüstet mit einem Fu $\beta$  damit er im Freienraum ausgestellt werden kann oder auch hinten Bank, Sofa oder Möbel.