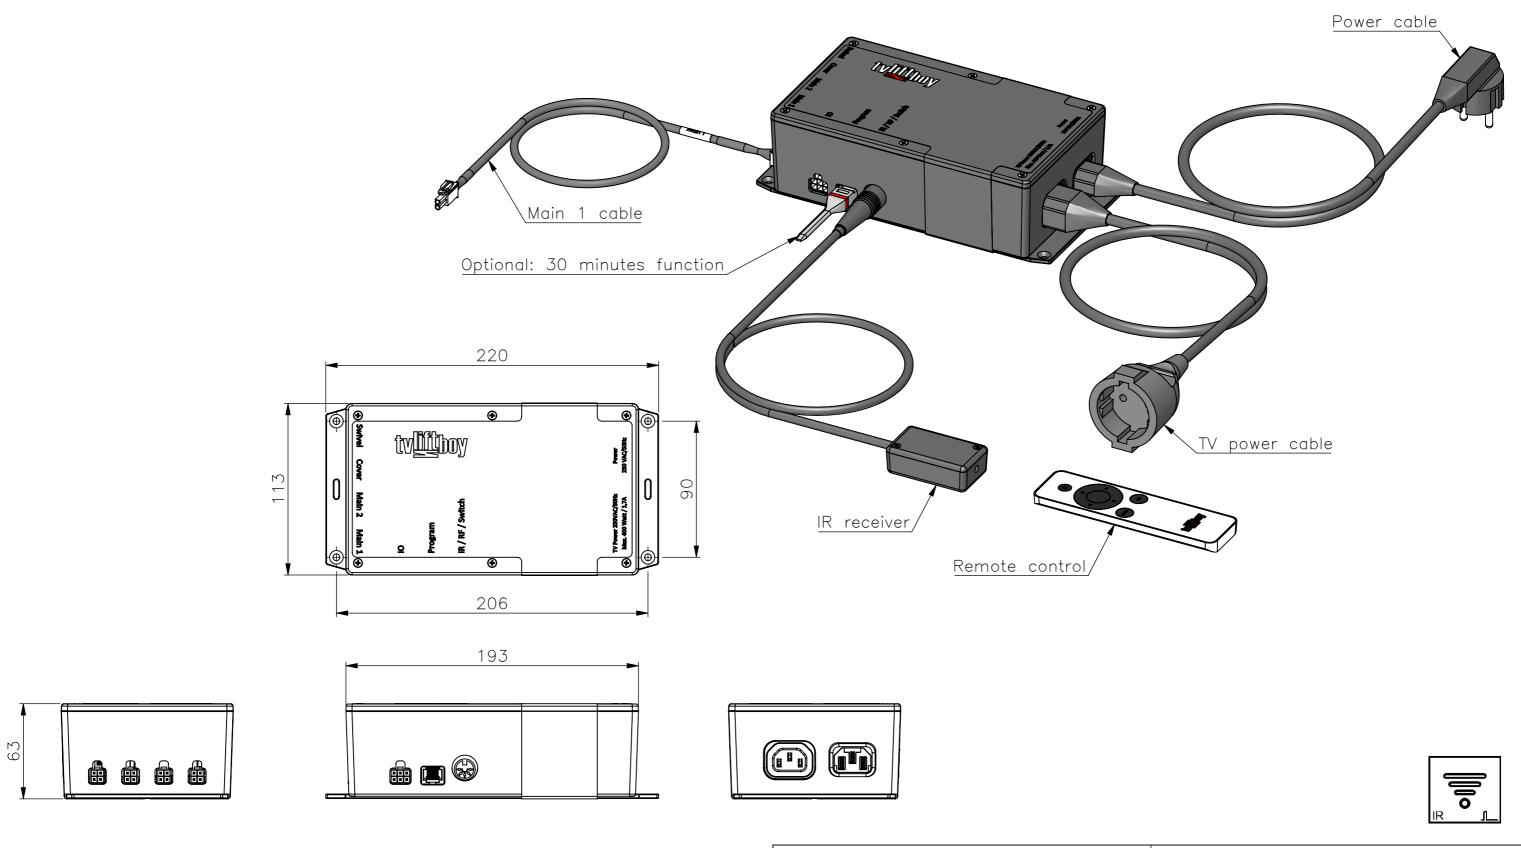

### **Productspecificaties:**

- Schermformaat: max. ± 32"
- Max. TV gewicht: 40 kg.
- Slag: 600 mm.
- Standaard bediening: RF (radiografisch)
- Bediening optioneel: IR (infrarood), domotica, schakelaar / drukknop
- Hoogte: 824 mm.
- Gewicht lift: ca. 10 kg, incl. VESA en controlbox
- StS flexcord® aangedreven (Stronger than Steel flexible cord)
- Intelligente besturing, model TVLS-4-v4 met de volgende specificaties:

• input: 230VAC/50Hz

TV output: 230VAC/50Hz (Max. 400 Watt -> 1,7A)

zekering: 1AT (20mmx5mm)

output: 24VDC/2,5A

Please note that specifications may be subject to change/Technische Änderungen vorbehalten

versie 20140611

### **Product specifications:**

- Screen size: max. ± 32"
- Max. TV weight: 40 kg.
- Travel: 600 mm.
- Standard mode of operation: RF (Radiographic)
- Alternative mode of operation: IR (Infrared) / home automation / push button
- Height: 824 mm.
- Weight lift: approx. 10 kg, incl. VESA brackets and controlbox
- StS flexcord® driven (Stronger than Steel flexible cord)
- Intelligent motion control, model TVLS-4-v4, with specifications:

• input: 230VAC/50Hz

TV output: 230VAC/50Hz (Max. 400 Watt -> 1,7A)

fuse: 1AT (20mmx5mm)

• output: 24VDC/2,5A

Please note that specifications may be subject to change/Technische Änderungen vorbehalten

versie 20140611

## **Produkt Spezifikationen:**

- Maximale Schirmgröße: za. ± 32"
- Maximales Fernsehergewicht: 40 kg.
- Hublänge: 600 mm.
- RF Fernsteuerung; IR, Domotika, oder Schalter Bedienung auf Anfrage.
- Höhe: 824 mm.
- Gesammtgewicht Lift za. 10 kg. einslieβlich VESA Bügeln und Steuerung
- "StS flexcord<sup>®</sup>" angetrieben (mittels Kunststoff Seil stärker als Stahl)
- Intelligente Steuerung, Model TVLS-4-v4 mit Spezifikationen

• input: 230VAC/50Hz

TV output: 230VAC/50Hz (Max. 400 Watt -> 1,7A)

Sicherung: 1AT (20mmx5mm)

• output: 24VDC/2,5A

Please note that specifications may be subject to change/Technische Änderungen vorbehalten