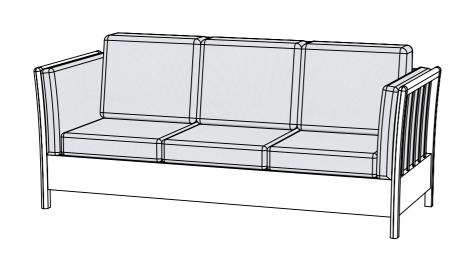

# Floorstand 32v 816/600

De verticale televisielift is geschikt voor LCD, LED en plasma schermen tot ca. 32" en kan vrij in de ruimte staan dankzij 2 stabiel uitgevoerde voeten. Ideaal voor plaatsing achter een sofa, bank of bestaande kast.

# **Floorstand 32v 816/600**

This television lift fits LED, LCD and plasma TV screens up to approx. 32". Can be placed free standing without needing the support of a cabinet due to stable footing. Ideal for placement behind a sofa, seat or cabinet.

## Floorstand 32v 816/600

Dieser Vertikal-Fernseherlift ist geeignet LCD/LED oder Plasma Schirmen bis zu 32" zu verstellen. Der Lift ist ausgerüstet mit einem Fu $\beta$  damit er im Freienraum ausgestellt werden kann oder auch hinten Bank, Sofa oder Möbel.