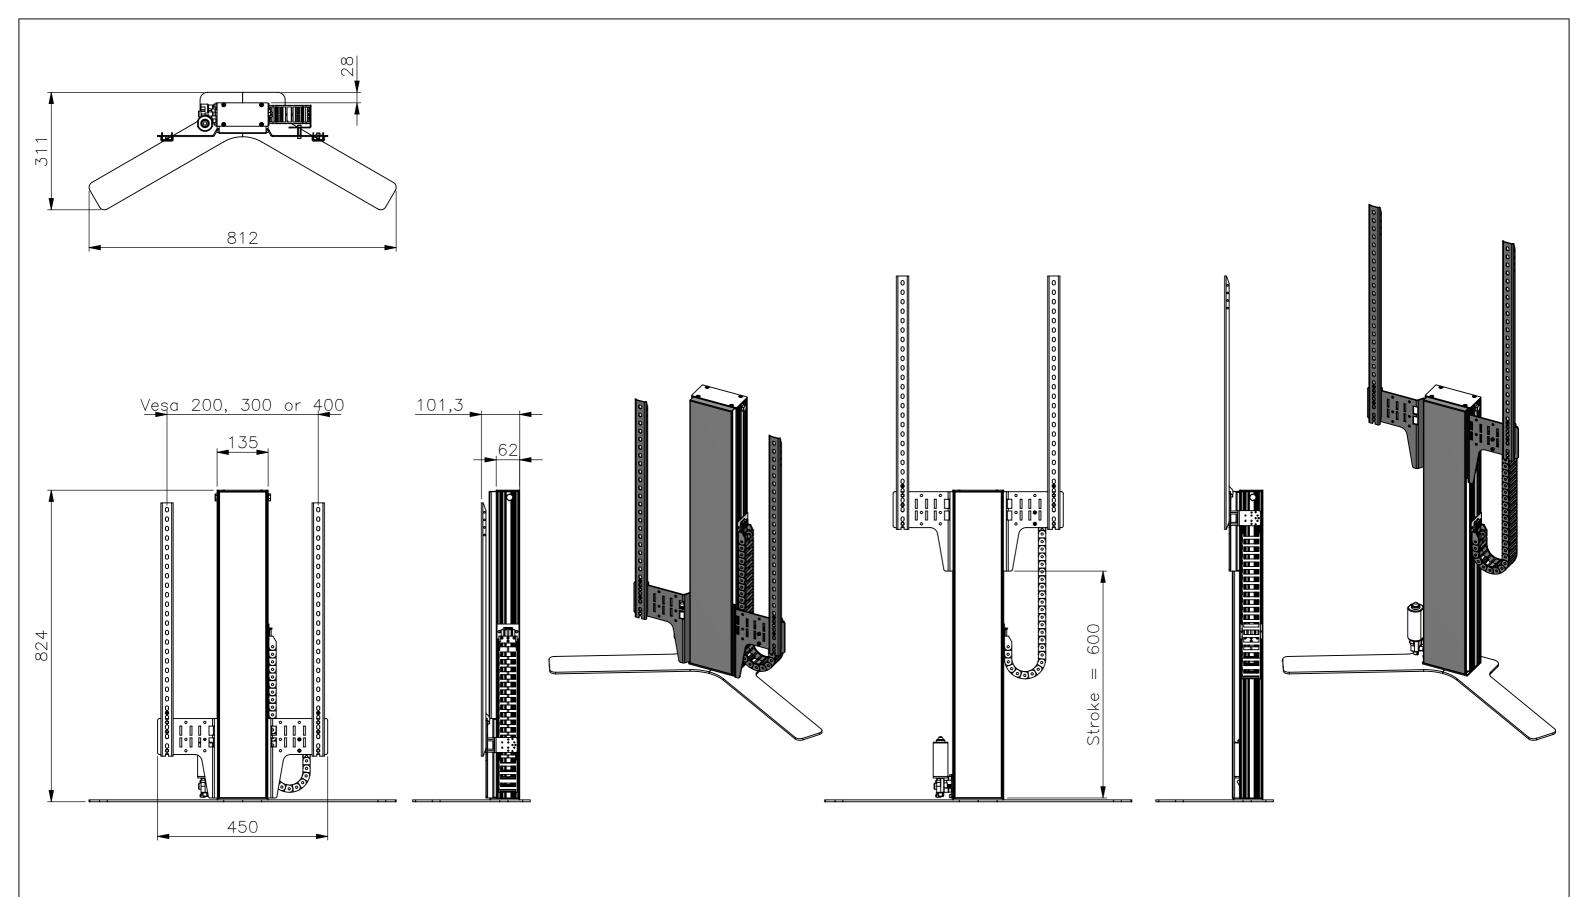

### **Productspecificaties:**

- Schermformaat: max. ± 32"
- Max. TV gewicht: 40 kg.
- Slag: 600 mm.
- Standaard bediening: RF (radiografisch)
- Bediening optioneel: IR (infrarood), domotica, schakelaar / drukknop
- Hoogte: 824 mm.
- Gewicht lift: ca. 10 kg, incl. VESA en controlbox
- StS flexcord® aangedreven (Stronger than Steel flexible cord)
- Intelligente besturing, model TVLS-4-v4 met de volgende specificaties:

### **Product specifications:**

- Screen size: max. ± 32"
- Max. TV weight: 40 kg.
- Travel: 600 mm.
- Standard mode of operation: RF (Radiographic)
- Alternative mode of operation: IR (Infrared) / home automation / push button
- Height: 824 mm.
- Weight lift: approx. 10 kg, incl. VESA brackets and controlbox
- StS flexcord® driven (Stronger than Steel flexible cord)
- Intelligent motion control, model TVLS-4-v4, with specifications:

## **Produkt Spezifikationen:**

- Maximale Schirmgröße: za. ± 32"
- Maximales Fernsehergewicht: 40 kg.
- Hublänge: 600 mm.
- RF Fernsteuerung; IR, Domotika, oder Schalter Bedienung auf Anfrage.
- Höhe: 824 mm.
- Gesammtgewicht Lift za. 10 kg. einslieβlich VESA Bügeln und Steuerung
- "StS flexcord<sup>®</sup>" angetrieben (mittels Kunststoff Seil stärker als Stahl)
- Intelligente Steuerung, Model TVLS-4-v4 mit Spezifikationen