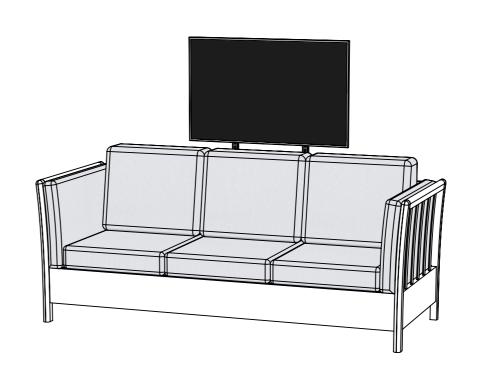

# Floorstand 32v 816/600

De verticale televisielift is geschikt voor LCD, LED en plasma schermen tot ca. 32" en kan vrij in de ruimte staan dankzij 2 stabiel uitgevoerde voeten. Ideaal voor plaatsing achter een sofa, bank of bestaande kast.

# **Floorstand 32v 816/600**

This television lift fits LED, LCD and plasma TV screens up to approx. 32". Can be placed free standing without needing the support of a cabinet due to stable footing. Ideal for placement behind a sofa, seat or cabinet.

## Floorstand 32v 816/600

Dieser Vertikal-Fernseherlift ist geeignet LCD/LED oder Plasma Schirmen bis zu 32" zu verstellen. Der Lift ist ausgerüstet mit einem Fu $\beta$  damit er im Freienraum ausgestellt werden kann oder auch hinten Bank, Sofa oder Möbel.