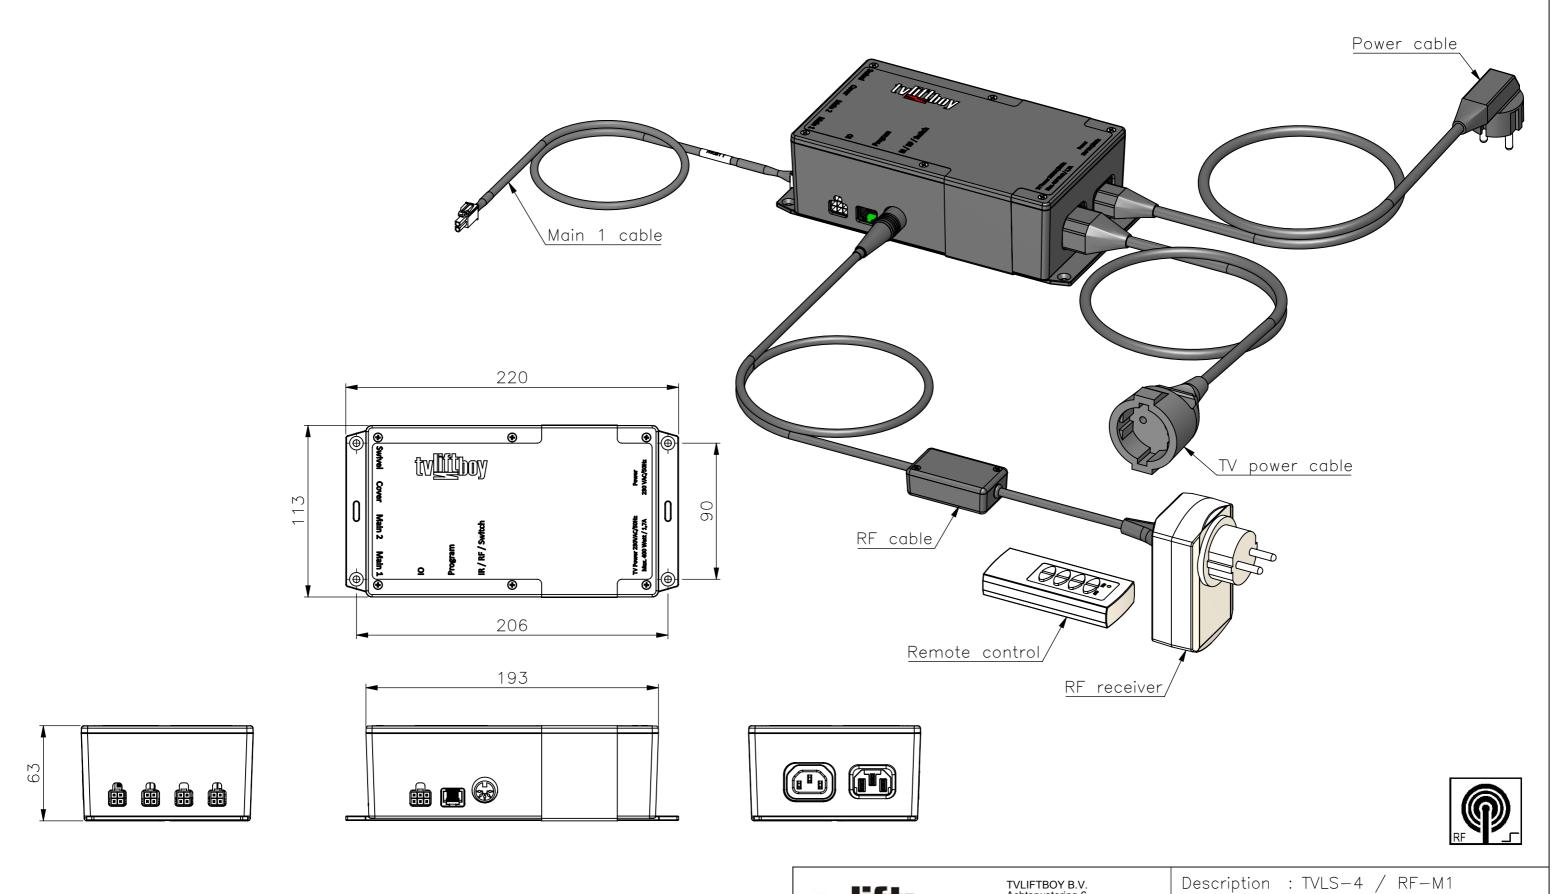

### **Productspecificaties:**

- Schermformaat: max. ± 32"
- Max. TV gewicht: 40 kg.
- Slag: 600 mm.
- Standaard bediening: RF (radiografisch)
- Bediening optioneel: IR (infrarood), domotica, schakelaar / drukknop
- Hoogte: 824 mm.
- Gewicht lift: ca. 10 kg, incl. VESA en controlbox
- StS flexcord® aangedreven (Stronger than Steel flexible cord)
- Intelligente besturing, model TVLS-4-v4 met de volgende specificaties:

• input: 230VAC/50Hz

TV output: 230VAC/50Hz (Max. 400 Watt -> 1,7A)

zekering: 1AT (20mmx5mm)

output: 24VDC/2,5A

Please note that specifications may be subject to change/Technische Änderungen vorbehalten

versie 20140611

### **Product specifications:**

- Screen size: max. ± 32"
- Max. TV weight: 40 kg.
- Travel: 600 mm.
- Standard mode of operation: RF (Radiographic)
- Alternative mode of operation: IR (Infrared) / home automation / push button
- Height: 824 mm.
- Weight lift: approx. 10 kg, incl. VESA brackets and controlbox
- StS flexcord® driven (Stronger than Steel flexible cord)
- Intelligent motion control, model TVLS-4-v4, with specifications:

• input: 230VAC/50Hz

TV output: 230VAC/50Hz (Max. 400 Watt -> 1,7A)

fuse: 1AT (20mmx5mm)

• output: 24VDC/2,5A

Please note that specifications may be subject to change/Technische Änderungen vorbehalten

versie 20140611

## **Produkt Spezifikationen:**

- Maximale Schirmgröße: za. ± 32"
- Maximales Fernsehergewicht: 40 kg.
- Hublänge: 600 mm.
- RF Fernsteuerung; IR, Domotika, oder Schalter Bedienung auf Anfrage.
- Höhe: 824 mm.
- Gesammtgewicht Lift za. 10 kg. einslieβlich VESA Bügeln und Steuerung
- "StS flexcord<sup>®</sup>" angetrieben (mittels Kunststoff Seil stärker als Stahl)
- Intelligente Steuerung, Model TVLS-4-v4 mit Spezifikationen

• input: 230VAC/50Hz

TV output: 230VAC/50Hz (Max. 400 Watt -> 1,7A)

Sicherung: 1AT (20mmx5mm)

• output: 24VDC/2,5A

Please note that specifications may be subject to change/Technische Änderungen vorbehalten