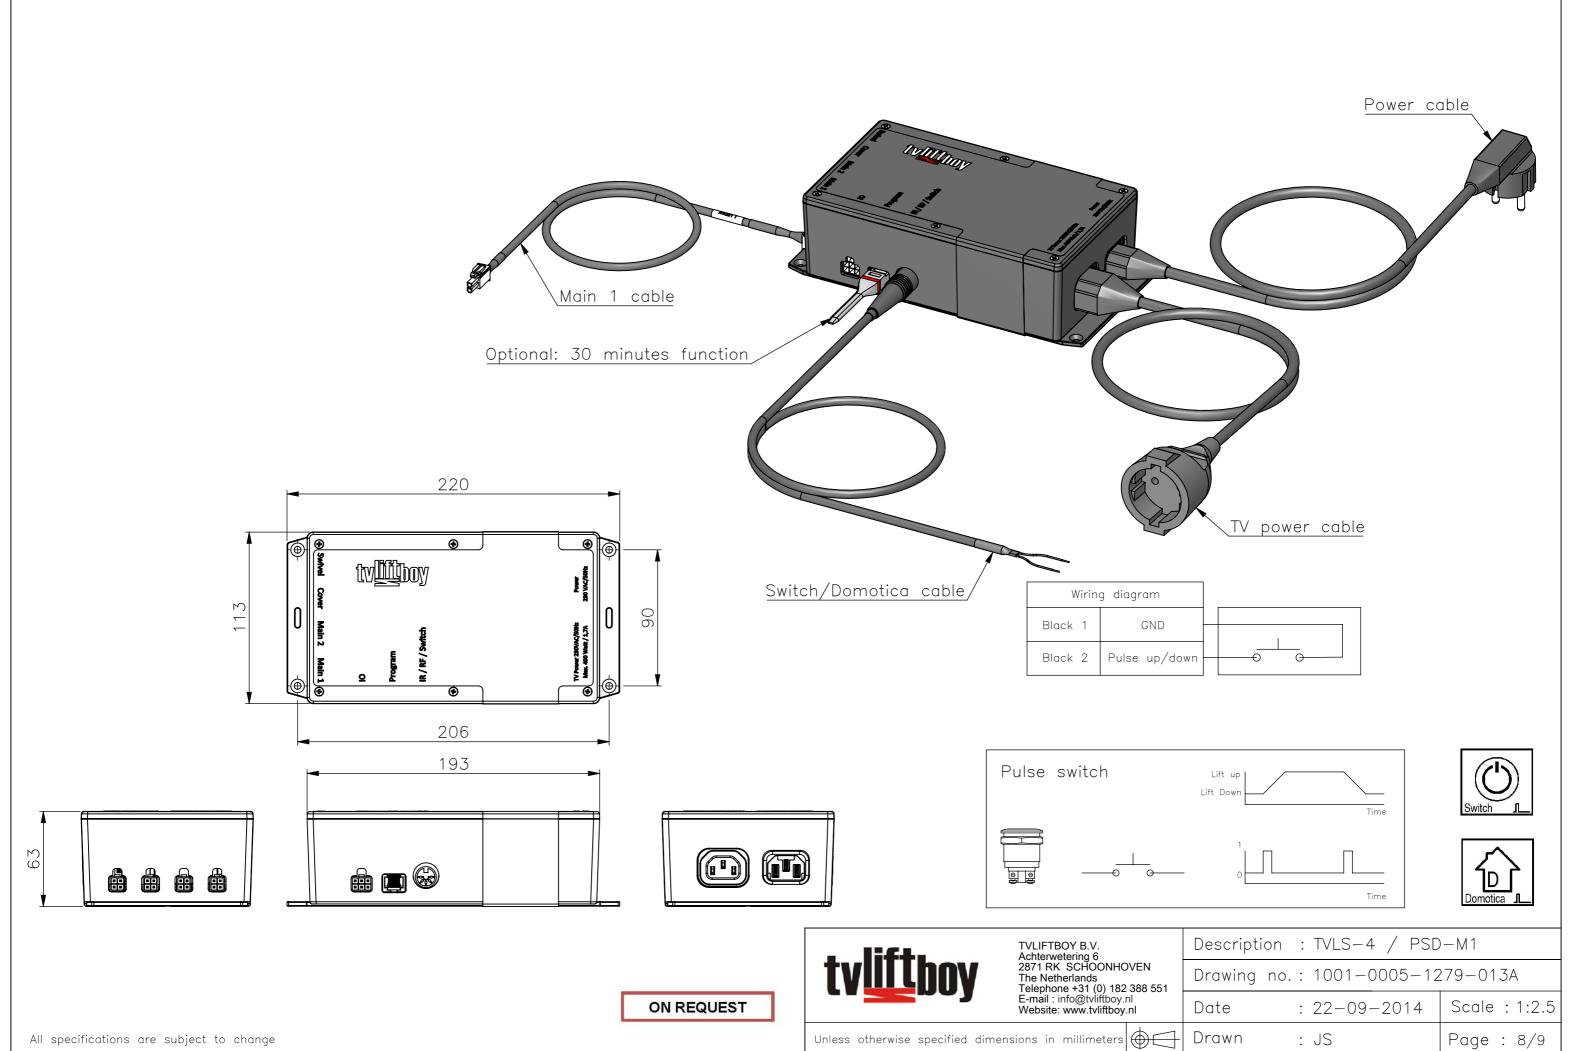

### **Productspecificaties:**

- Schermformaat: max. ± 32"
- Max. TV gewicht: 40 kg.
- Slag: 600 mm.
- Standaard bediening: RF (radiografisch)
- Bediening optioneel: IR (infrarood), domotica, schakelaar / drukknop
- Hoogte: 824 mm.
- Gewicht lift: ca. 10 kg, incl. VESA en controlbox
- StS flexcord® aangedreven (Stronger than Steel flexible cord)
- Intelligente besturing, model TVLS-4-v4 met de volgende specificaties:

• input: 230VAC/50Hz

TV output: 230VAC/50Hz (Max. 400 Watt -> 1,7A)

zekering: 1AT (20mmx5mm)

output: 24VDC/2,5A

Please note that specifications may be subject to change/Technische Änderungen vorbehalten

versie 20140611

### **Product specifications:**

- Screen size: max. ± 32"
- Max. TV weight: 40 kg.
- Travel: 600 mm.
- Standard mode of operation: RF (Radiographic)
- Alternative mode of operation: IR (Infrared) / home automation / push button
- Height: 824 mm.
- Weight lift: approx. 10 kg, incl. VESA brackets and controlbox
- StS flexcord® driven (Stronger than Steel flexible cord)
- Intelligent motion control, model TVLS-4-v4, with specifications:

• input: 230VAC/50Hz

TV output: 230VAC/50Hz (Max. 400 Watt -> 1,7A)

fuse: 1AT (20mmx5mm)

• output: 24VDC/2,5A

Please note that specifications may be subject to change/Technische Änderungen vorbehalten

versie 20140611

## **Produkt Spezifikationen:**

- Maximale Schirmgröße: za. ± 32"
- Maximales Fernsehergewicht: 40 kg.
- Hublänge: 600 mm.
- RF Fernsteuerung; IR, Domotika, oder Schalter Bedienung auf Anfrage.
- Höhe: 824 mm.
- Gesammtgewicht Lift za. 10 kg. einslieβlich VESA Bügeln und Steuerung
- "StS flexcord<sup>®</sup>" angetrieben (mittels Kunststoff Seil stärker als Stahl)
- Intelligente Steuerung, Model TVLS-4-v4 mit Spezifikationen

• input: 230VAC/50Hz

TV output: 230VAC/50Hz (Max. 400 Watt -> 1,7A)

Sicherung: 1AT (20mmx5mm)

• output: 24VDC/2,5A

Please note that specifications may be subject to change/Technische Änderungen vorbehalten