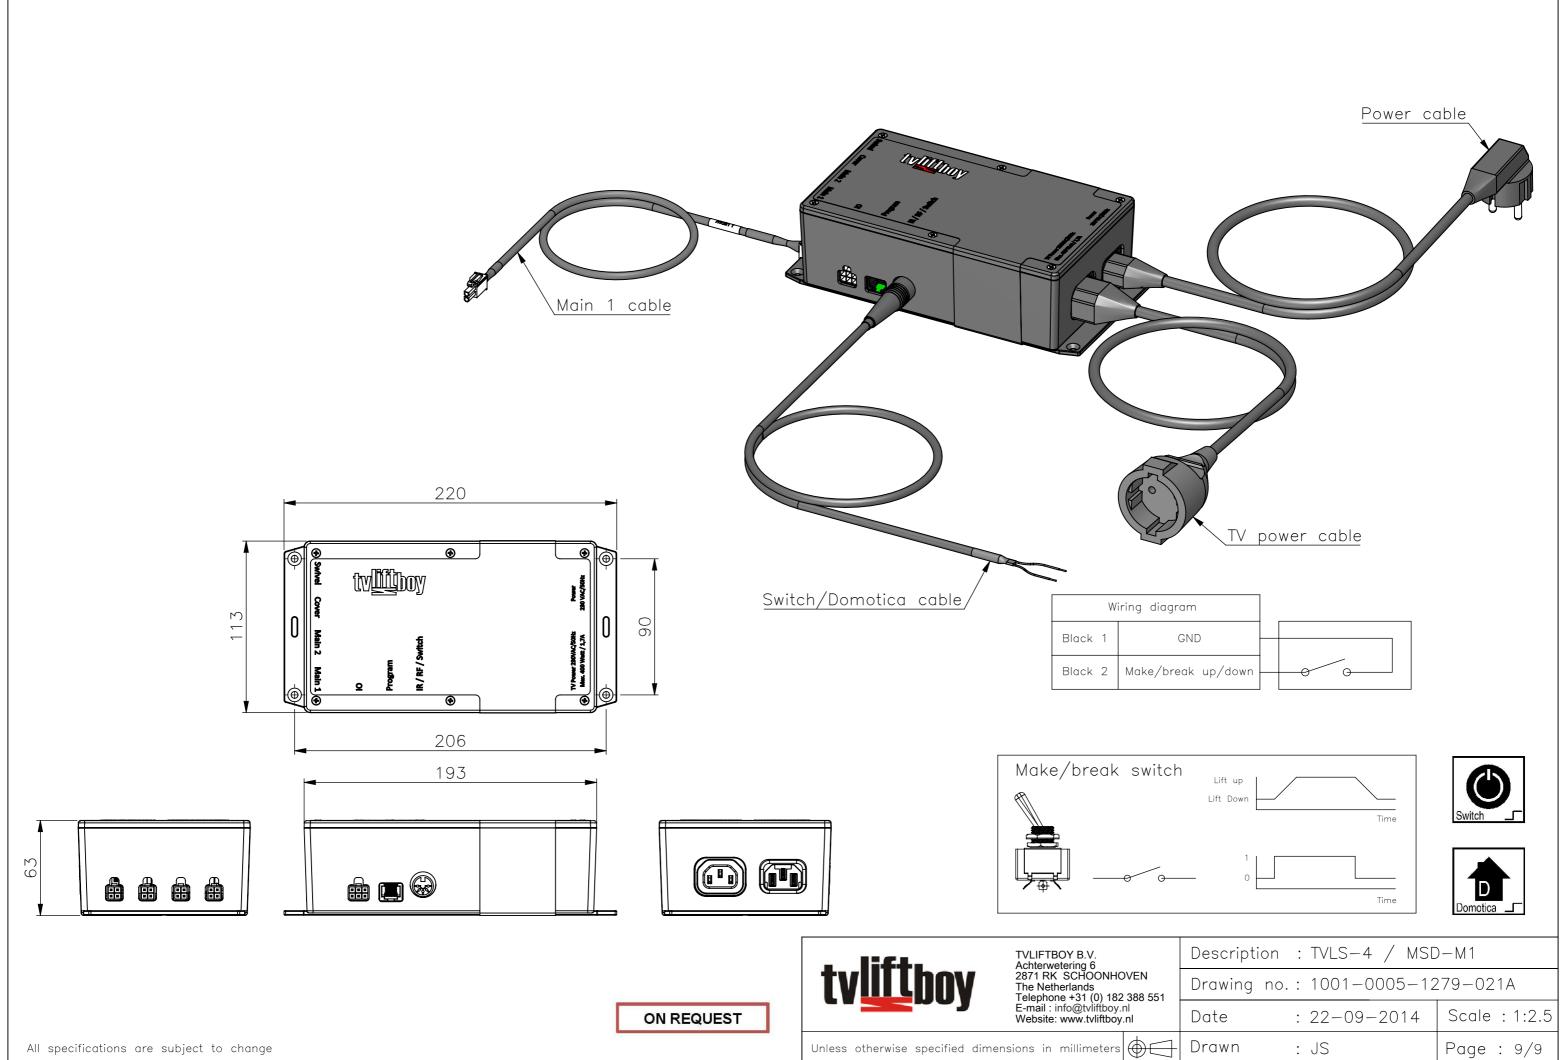

### **Productspecificaties:**

- Schermformaat: max. ± 32"
- Max. TV gewicht: 40 kg.
- Slag: 600 mm.
- Standaard bediening: RF (radiografisch)
- Bediening optioneel: IR (infrarood), domotica, schakelaar / drukknop
- Hoogte: 824 mm.
- Gewicht lift: ca. 10 kg, incl. VESA en controlbox
- StS flexcord® aangedreven (Stronger than Steel flexible cord)
- Intelligente besturing, model TVLS-4-v4 met de volgende specificaties:

• input: 230VAC/50Hz

TV output: 230VAC/50Hz (Max. 400 Watt -> 1,7A)

zekering: 1AT (20mmx5mm)

output: 24VDC/2,5A

Please note that specifications may be subject to change/Technische Änderungen vorbehalten

versie 20140611

### **Product specifications:**

- Screen size: max. ± 32"
- Max. TV weight: 40 kg.
- Travel: 600 mm.
- Standard mode of operation: RF (Radiographic)
- Alternative mode of operation: IR (Infrared) / home automation / push button
- Height: 824 mm.
- Weight lift: approx. 10 kg, incl. VESA brackets and controlbox
- StS flexcord® driven (Stronger than Steel flexible cord)
- Intelligent motion control, model TVLS-4-v4, with specifications:

• input: 230VAC/50Hz

TV output: 230VAC/50Hz (Max. 400 Watt -> 1,7A)

fuse: 1AT (20mmx5mm)

• output: 24VDC/2,5A

Please note that specifications may be subject to change/Technische Änderungen vorbehalten

versie 20140611

## **Produkt Spezifikationen:**

- Maximale Schirmgröße: za. ± 32"
- Maximales Fernsehergewicht: 40 kg.
- Hublänge: 600 mm.
- RF Fernsteuerung; IR, Domotika, oder Schalter Bedienung auf Anfrage.
- Höhe: 824 mm.
- Gesammtgewicht Lift za. 10 kg. einslieβlich VESA Bügeln und Steuerung
- "StS flexcord<sup>®</sup>" angetrieben (mittels Kunststoff Seil stärker als Stahl)
- Intelligente Steuerung, Model TVLS-4-v4 mit Spezifikationen

• input: 230VAC/50Hz

TV output: 230VAC/50Hz (Max. 400 Watt -> 1,7A)

Sicherung: 1AT (20mmx5mm)

• output: 24VDC/2,5A

Please note that specifications may be subject to change/Technische Änderungen vorbehalten