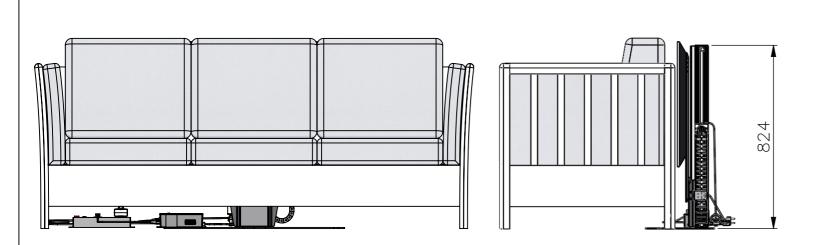

# Floorstand 32v 816/600

De verticale televisielift is geschikt voor LCD, LED en plasma schermen tot ca. 32" en kan vrij in de ruimte staan dankzij 2 stabiel uitgevoerde voeten. Ideaal voor plaatsing achter een sofa, bank of bestaande kast.

# **Floorstand 32v 816/600**

This television lift fits LED, LCD and plasma TV screens up to approx. 32". Can be placed free standing without needing the support of a cabinet due to stable footing. Ideal for placement behind a sofa, seat or cabinet.

## Floorstand 32v 816/600

Dieser Vertikal-Fernseherlift ist geeignet LCD/LED oder Plasma Schirmen bis zu 32" zu verstellen. Der Lift ist ausgerüstet mit einem Fu $\beta$  damit er im Freienraum ausgestellt werden kann oder auch hinten Bank, Sofa oder Möbel.